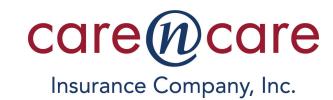

## What can be found on the front of the card?

- · Member Name: Your name as it appears in our system
- Member ID: Your unique number which links you to your benefits and coverage.
- Copays: This will list the copays for select services your plan offers. A copay is usually paid at the time of the service.
- Medicare Rx Prescription Drug Coverage: If your plan has prescription drug coverage, you will have listed the information the pharmacy needs to fill a prescription (RxBIN, RxPCN, and RxGRP). Please give the pharmacy your Care N' Care Member ID card so they can get this information and fill your prescription on your Care N' Care plan.