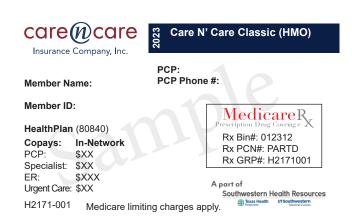

## What can be found on the front of the card?

- · Member Name: Your name as it appears in our system
- Member ID: Your unique number which links you to your benefits and coverage.
- Copays: This will list the copays for select services your plan offers. A copay is usually paid at the time of the service.
- Medicare Rx Prescription Drug Coverage: If your plan has prescription drug coverage, you will have listed the information the pharmacy needs to fill a prescription (RxBIN, RxPCN, and RxGRP). Please give the pharmacy your Care N' Care Member ID card so they can get this information and fill your prescription on your Care N' Care plan.