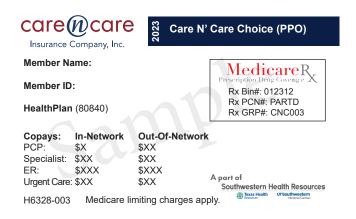

## What can be found on the front of the card?

- · Member Name: Your name as it appears in our system
- Member ID: Your unique number which links you to your benefits and coverage.
- Copays: This will list the copays for select services your plan offers. A copay is usually paid at the time of the service.
- Medicare Rx Prescription Drug Coverage: If your plan has prescription drug coverage, you will have listed the information the pharmacy needs to fill a prescription (RxBIN, RxPCN, and RxGRP). Please give the pharmacy your Care N' Care Member ID card so they can get this information and fill your prescription on your Care N' Care plan.